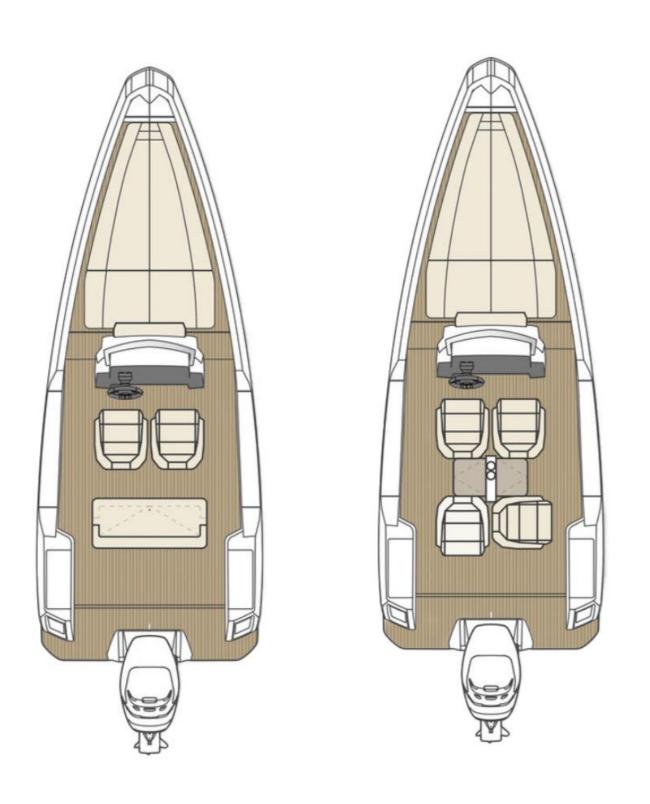

#### SEATING AND LAYOUTS

| Jockey seating (3 seat jockey)                                                            | Standard |
|-------------------------------------------------------------------------------------------|----------|
| Side by sides modules - 2 sofas/4 places (Needs to be selected with with fishing package) | 1860,00€ |
| 6 seats module 2 + 2 + 2 (cannot be combined with fishing package)                        | 3720,00€ |
| Additional two seats (cannot be combined with 6-seats module)                             | 510,00€  |
| Front deck cushions                                                                       | 540,00€  |
| Targa arch and side windows *                                                             | 2890,00€ |
| Targa arch with T-Top and side windows *                                                  | 3690,00€ |
| Targa arch with Soft top and side windows                                                 | 3690,00€ |

#### PRO FISHING PACKAGE

Pro Fishing Package 4S. 2x induvidual swiveling seats at helm and 2x induvidual swiveling seats on second row. Fishing targa with 4 rod holders (water ski arch), front deck railing with 4 rod holders. Fishing chair in bow, MotorGuide Xi5 SW trolling motor in bow compelete with MLI battery, fuse, cabling, quick mount, all integrated with 2x Lowrance FS9 with monitoring of battery, trolling motor, engine data and echo sounder.

(Cannot be combined with Simrad NSX Plotters, P79 Echosounder transducer or Water Ski Pole) 10 900,00€

Basic fishing package 4S. Includes same as above excluding the trolling motor, battery and electrical accessories for this mentioned equipment 10 900,00€