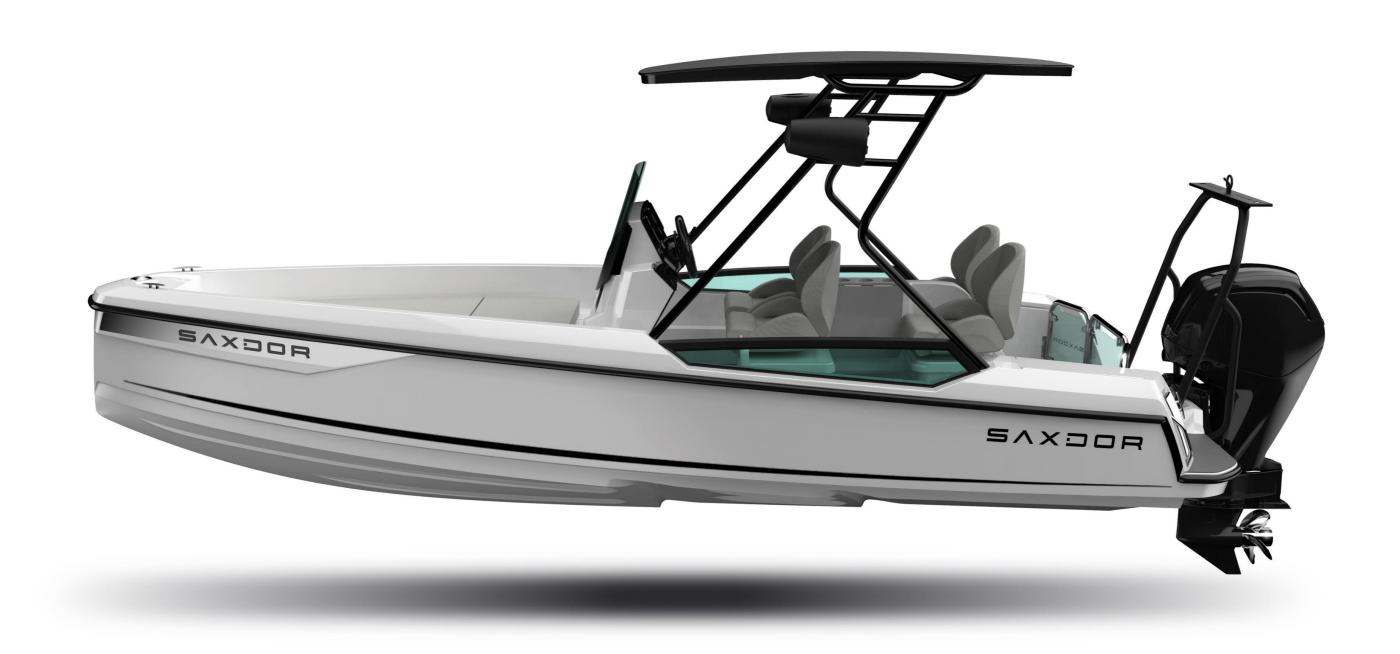

# SAXDOR 200

#### SEATING AND LAYOUTS

| Jockey seating (3 seat jockey)                                                            | Standard |
|-------------------------------------------------------------------------------------------|----------|
| Side by sides modules - 2 sofas/4 places (Needs to be selected with with fishing package) | 1860,00€ |
| 6 seats module 2 + 2 + 2 (cannot be combined with fishing package)                        | 3720,00€ |
| Additional two seats (cannot be combined with 6-seats module)                             | 510,00€  |
| Front deck cushions                                                                       | 540,00€  |
| Targa arch and side windows *                                                             | 2890,00€ |
| Targa arch with T-Top and side windows *                                                  | 3690,00€ |
| Targa arch with Soft top and side windows                                                 | 3690,00€ |

<sup>\*</sup> Only one Targa option can be selected, cannot be combined

### COMFORT

| Water ski arch                                                                                   | 905,00€  |
|--------------------------------------------------------------------------------------------------|----------|
| Sunshade roof on fore deck (available only with T-top)                                           | 735,00€  |
| Deck Lights - jockey seat version (cannot be combined with fishing package)                      | 440,00€  |
| Deck lights - Side by Side seat version                                                          | 440,00€  |
| Deck lights - 6 seats version (can not be combined with fishing package)                         | 440,00€  |
| Shower on aft deck                                                                               | 360,00€  |
| Mooring package                                                                                  | 305,00€  |
| Harbour covers cockpit - seats and console - Jockey seat (cannot be combined with fishing p.)    | 409,50€  |
| Harbour covers cockpit - seats and console - Side by Side                                        | 705,00€  |
| Harbour covers cockpit - seats and console - 6 Seat Version (cannot be combined with fishing p.) | 1080,00€ |
| NMMA certified version for USA                                                                   | 860,00€  |
| Storage compartment in the front hatch (included in fishing package)                             | 420,00€  |
| Swimming lader                                                                                   | 330,00€  |
| <u>Transom gates</u>                                                                             | 1830,00€ |
| Leather steering wheel Isotta UNICA                                                              | 225,00€  |
| Cooler 36 L (av. Only with 4 seats)                                                              | 190,00€  |
| Cooler 23 L (av. Only with jockey seat                                                           | 190,00€  |
| Side windows (included in targa and roofs option)                                                | 990,00€  |
| Sleeping CamperStyle Tent                                                                        | 990,00€  |
| Anti-slip material in big storage box. (Standard with 150 hp engine and 175 pre-rig)             | 250,00€  |
| Soft deck on the large compartment hatch. (Standard with 150 hp engine and 175 pre-rig)          | 990,00€  |